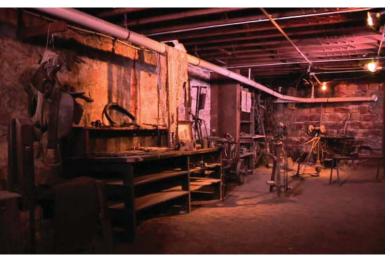

# Around the UNDERGROUND

Ellinwood's rapid growth in the 1870s and 80s filled the business blocks of town from upstairs all the way down to the basements.

The lower level had a variety of store fronts and shops: drummer rooms, barber shops, sample rooms, bath house, saloons, and meat storage.

In the days of "lemonade," the underground provided easy passages to some of the more prosperous endeavors in the community during Prohibition.

Visitors can stroll through passageways to three of yesterday's underground shops and hear tales of Kansas' constitutional prohibition and how it affected Ellinwood and its "Little Germany" reputation.

Don't forget to check out the Underground Saloon under the Historic Wolf Hotel, complete with Prohibition-era style and drinks.

## UNDERGROUND TUNNEL TOURS

Main Street and Santa Fe Blvd (US 56 Hwy)

- The Wolf Hotel & Underground Storefronts (East side of Main Street)
- The Ellinwood Underground (under the Dick Building, West side of Main Street)