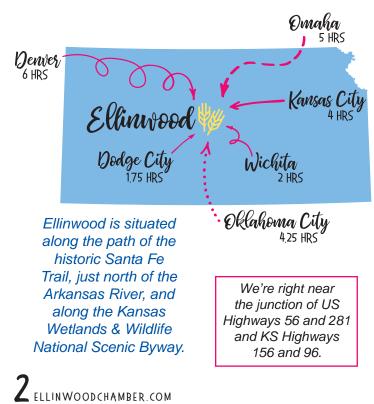

**ZIP STOP M D b c c 200 E Santa Fe Blyd**, Ellinwood | 620-564-2813

620-564-3300

Bring the outdoors close to home.

With beautiful scenery and abundant wildlife, Ellinwood is the place for the outdoor enthusiast and their family. Sports and recreation to hunting and fishing, there are activities for anyone who loves to be outside.

## WETLANDS AND WILDLIFE NATIONAL SCENIC BYWAY

#### kansaswetlandsandwildlifescenicbyway.com

This 77-mile Byway connects two of the world's most significant natural wetlands - Cheyenne Bottoms and Quivira National Wildlife Refuge. The Byway offers more than beautiful wetlands and birds. You'll see native stone buildings, underground tunnels, metal street art, a stretch of the Santa Fe Trail, and more in the corridor communities along the way.