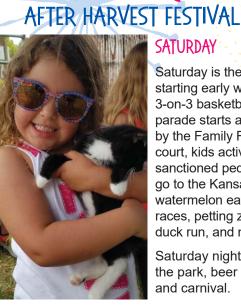

#### SATURDAY

Saturday is the big day for AHF. starting early with the 5K and 3-on-3 basketball tournament. The parade starts at 10am, followed by the Family Fun Fair with food court, kids activities, touch-a-truck, sanctioned pedal pull (winners go to the Kansas State Fair), watermelon eating contest, turtle races, petting zoo, beer garden, duck run, and more.