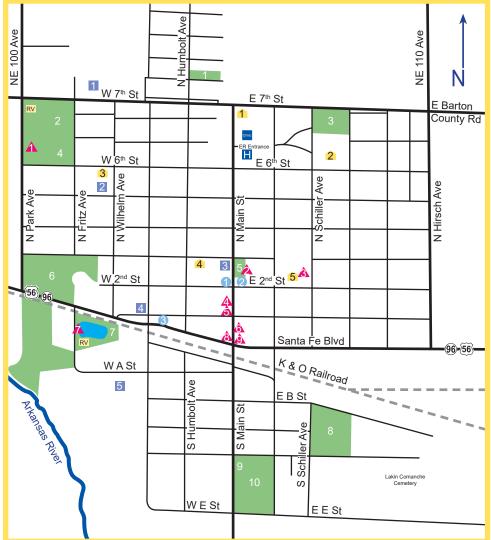

> Metal Building Re-skins, **Repairs, and Remodeling**

Metal Roofing, Guttering, and Residential Roofing

Ellinwood, Kan

LO ELLINWOODCHAMBER.COM

MAP KEY

All markers are numbered North to South, and West to East.

#### PARKS, RECREATION, & SPORTS

- 1 Pohlman Park
- 2 Football Stadium
- 3 Tennis Courts & Soccer Fields
- City Park & Picnic Pavilion
- 5 Wolf Park
- 6 Grove Park Golf Club (9 holes)
- 7 Wolf Pond
- 8 Worman Baseball/Softball Field
- 9 Tennis/Basketball Court
- 10 Baseball/Softball Fields

#### CHURCHES

- 1 Immanuel United Church of Christ
- 2 St. John Lutheran Church
- 3 St. Joseph Catholic Church
- 4 United Methodist Church
- 5 Calvary Baptist Church

#### SCHOOLS

- 1 St. John Child Dev. Center Main
- 2 Ellinwood Grade School
- 3 St. John Child Dev. Center Wilhelm
- 4 St. Joseph Catholic School
- 5 Ellinwood Middle/High School

#### POINTS OF INTEREST

- ▲ City Pool and Splash Pad
- A Historic Wolf Park Band Shell
- & Ellinwood Community/School Library
- A Ellinwood Chamber of Commerce
- Auseum of Ellinwood
- Ellinwood Wellness Center
- Anatl Scenic Byway Stop at Wolf Pond
- Llinwood Underground (West side)
- Ellinwood Underground (East side) and Historic Wolf Hotel with Underground Saloon

#### CITY/GOVERNMENT

- United States Post Office
- City Office
- 8 Ellinwood EMS/Fire/Police

620-564-3300