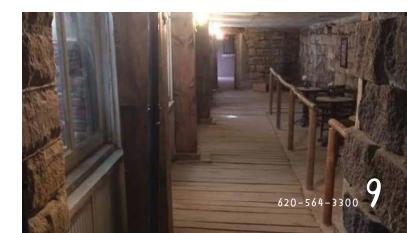

# Around the UNDERGROUND

Ellinwood's rapid growth in the 1870s and 80s filled the business blocks of town from upstairs all the way down to the basements.

The lower level had a variety of store fronts and shops: drummer rooms, barber shops, sample rooms, bath house, saloons, and meat storage.

In the days of "lemonade," the underground provided easy passages to some of the more prosperous endeavors in the community during Prohibition.

Visitors can stroll through passageways to three of yesterday's underground shops and hear tales of Kansas' constitutional prohibition and how it affected Ellinwood and its "Little Germany" reputation.

Don't forget to check out the Underground Saloon under the Historic Wolf Hotel, complete with Prohibition-era style and drinks.

## UNDERGROUND TUNNEL TOURS

Main Street and Santa Fe Blvd (US 56 Hwy)

- The Wolf Hotel & Underground Storefronts (East side of Main Street)
- The Ellinwood Underground (under the Dick Building, West side of Main Street)